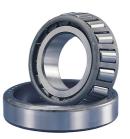

## 19283 X-TIMKEN KONISK RULLELEJE YDERRING

High quality tapered roller bearing outer ring (Cup) from the worlds leading manufacturer Timken. The tapered roller bearing was invented by Henry Timken was uniquely designed to manage both thrust and radial loads and have continously been improved to perfection by the company, now offering the widest range in the world. As an undisputed world number one Timken offers several performance enhancing features such as customized geometries, engineered surfaces and market leading hardening methods

## **Basic dimensions**

| Width [B]          | 14.29 | mm |
|--------------------|-------|----|
| Outer diameter [D] | 72.00 | mm |